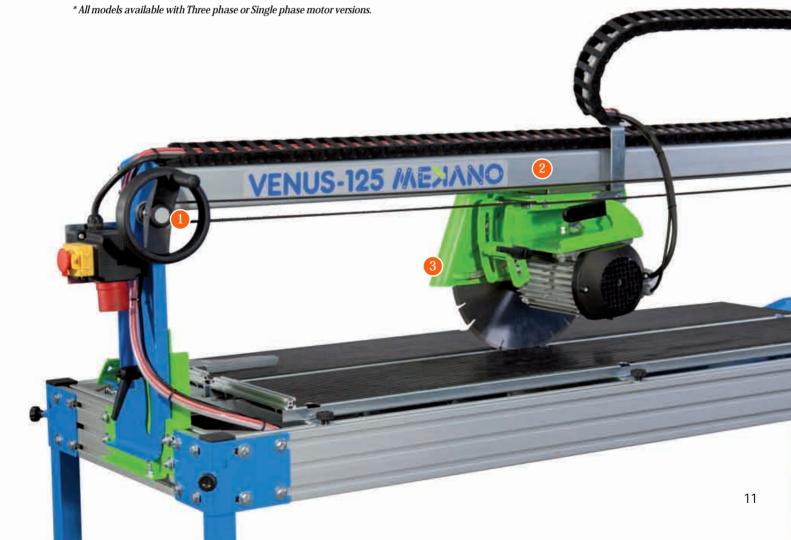

## **VENUS MEXANO**

Top of the range masonry bridge saw for a perfect cutting and mitering on any kind of construction material.

Exclusive teeth-belt / wheel transmission system for a precise and comfortable cut on large slabs. It is provided with a self-cleaning system by felts for the bearings rolling tracks. Foldable blade guard and cutting depth adjustment standard in all versions. Max. blade capacity of 300 mm and 250 mm dispator.

350 mm diameter. 60% of the components manufactured of stainless materials.

Exclusive teeth-belt / wheel transmission system.

VENUS 150

Self-cleaning felts for the bearings rolling tracks at the aluminium bridge.

Foldable blade guard to maximize cutting depth.

| Specifications           | VENUS Single phase |         | VENUS Inree phase |
|--------------------------|--------------------|---------|-------------------|
| Motor power (Kw)         | 2,2                |         | 3                 |
| Motor voltage (V)        | 230                |         | 230 / 400         |
| Motor frequency (Hz)     |                    | 50 & 60 |                   |
| Water basin capacity (L) |                    | 45      |                   |
| Blade bore diameter (mm) |                    | 25,4    |                   |