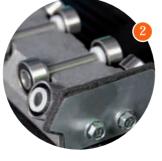

350 mm diameter. 60% of the components manufactured of stainless materials.

Exclusive teeth-belt / wheel transmission system.

VENUS 150

Self-cleaning felts for the bearings rolling tracks at the aluminium bridge.

Foldable blade guard to maximize cutting depth.

| Specifications           | VENUS Single phase |         | VENUS Inree phase |
|--------------------------|--------------------|---------|-------------------|
| Motor power (Kw)         | 2,2                |         | 3                 |
| Motor voltage (V)        | 230                |         | 230 / 400         |
| Motor frequency (Hz)     |                    | 50 & 60 |                   |
| Water basin capacity (L) |                    | 45      |                   |
| Blade bore diameter (mm) |                    | 25,4    |                   |