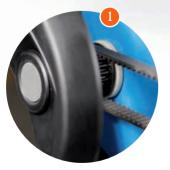

## **VENUS MEXANO**

Top of the range masonry bridge saw for a perfect cutting and mitering on any kind of construction material.

Exclusive teeth-belt / wheel transmission system for a precise and comfortable cut on large slabs. It is provided with a self-cleaning system by felts for the bearings rolling tracks. Foldable blade guard and cutting depth adjustment standard in all versions. Max. blade capacity of 300 mm and 250 mm dispator.

350 mm diameter. 60% of the components manufactured of stainless materials.

Exclusive teeth-belt / wheel transmission system.

VENUS 150

Self-cleaning felts for the bearings rolling tracks at the aluminium bridge.