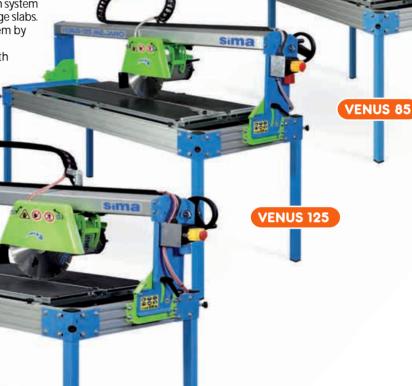

## **VENUS MEXANO**

Top of the range masonry bridge saw for a perfect cutting and mitering on any kind of construction material.

Exclusive teeth-belt / wheel transmission system for a precise and comfortable cut on large slabs. It is provided with a self-cleaning system by felts for the bearings rolling tracks. Foldable blade guard and cutting depth adjustment standard in all versions. Max. blade capacity of 300 mm and 250 mm dispator.